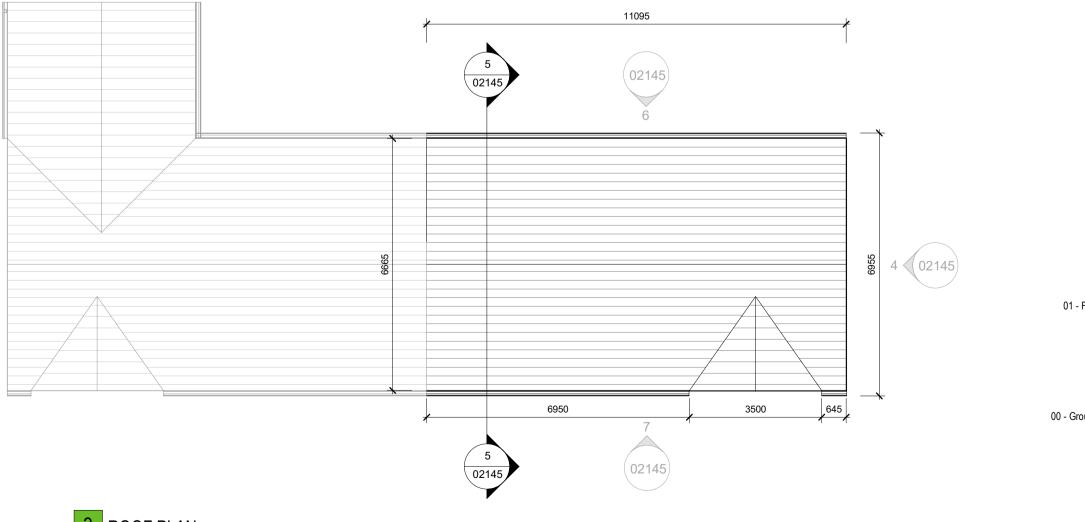

3 ROOF PLAN 1 : 100

2925 01 - First Floor Level 01

0 - Ground Floor Level 00

6

4

2

•

7 FRONT ELEVATION 1 : 100

FINAL SOLAR PANEL POSITION DEPENDS ON HOUSE ORIENTATION THE EXACT LOCATION & ORIENTATION WILL BE DEPENDENT ON FINAL BER RATING. SOLAR PANELS MAY BE OMITTED IN FAVOUR OF ALTERNATIVE RENEWABLE ENERGY SOURCE.