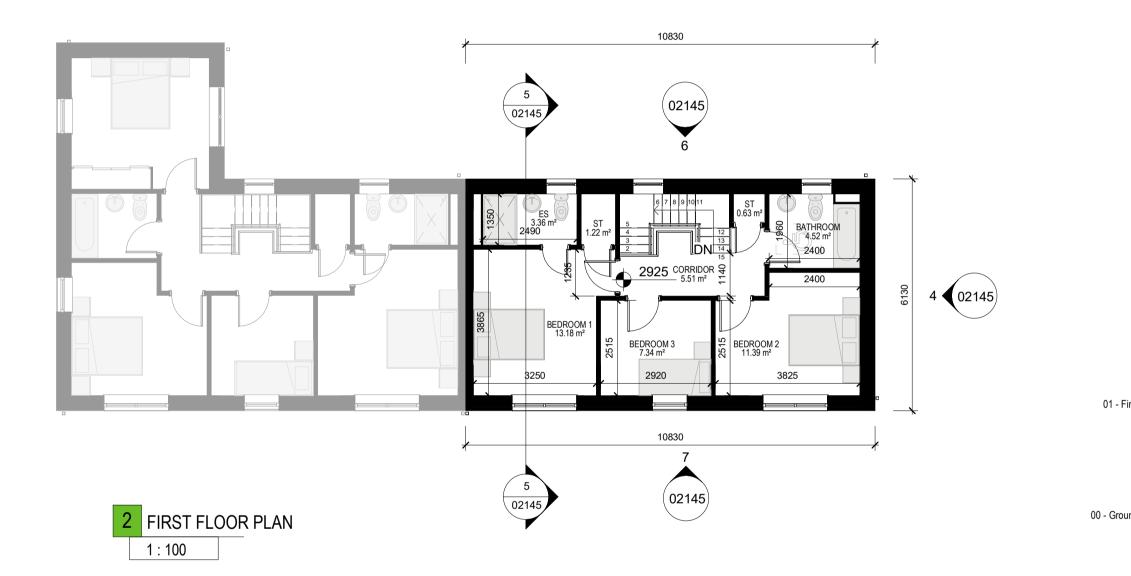

## HP - Hot Press

- ST Storage ES- En Suite KLD Kitchen/Living/Dining PAS Private Amenity Space AOV Automatic Opening Vent

| n Schedule&HQA (HOUSE TYPE 4) |                     |                            |  |
|-------------------------------|---------------------|----------------------------|--|
| Area                          | Required Gross Area | Area Type(No of<br>Person) |  |
| 4.2 m²                        | 92                  | 3 BED (5P)                 |  |

| m | Areas&HQA | (HOUSE | TYPE 4) |
|---|-----------|--------|---------|
|   | /         | (      |         |

| rea            | Required<br>Room Area | Room Width | Required<br>Room Width |  |
|----------------|-----------------------|------------|------------------------|--|
| 1 <sup>2</sup> | 13.00                 | 3.25       | 2.80                   |  |
| 1 <sup>2</sup> | 11.40                 | 3.25       | 2.80                   |  |
|                | 7.1                   | 2.51       | 2.10                   |  |
| 1 <sup>2</sup> | -                     | 3.34       | -                      |  |
| 1 <sup>2</sup> | 13                    | 3.75       | 3.80                   |  |
|                | 5                     | -          | -                      |  |