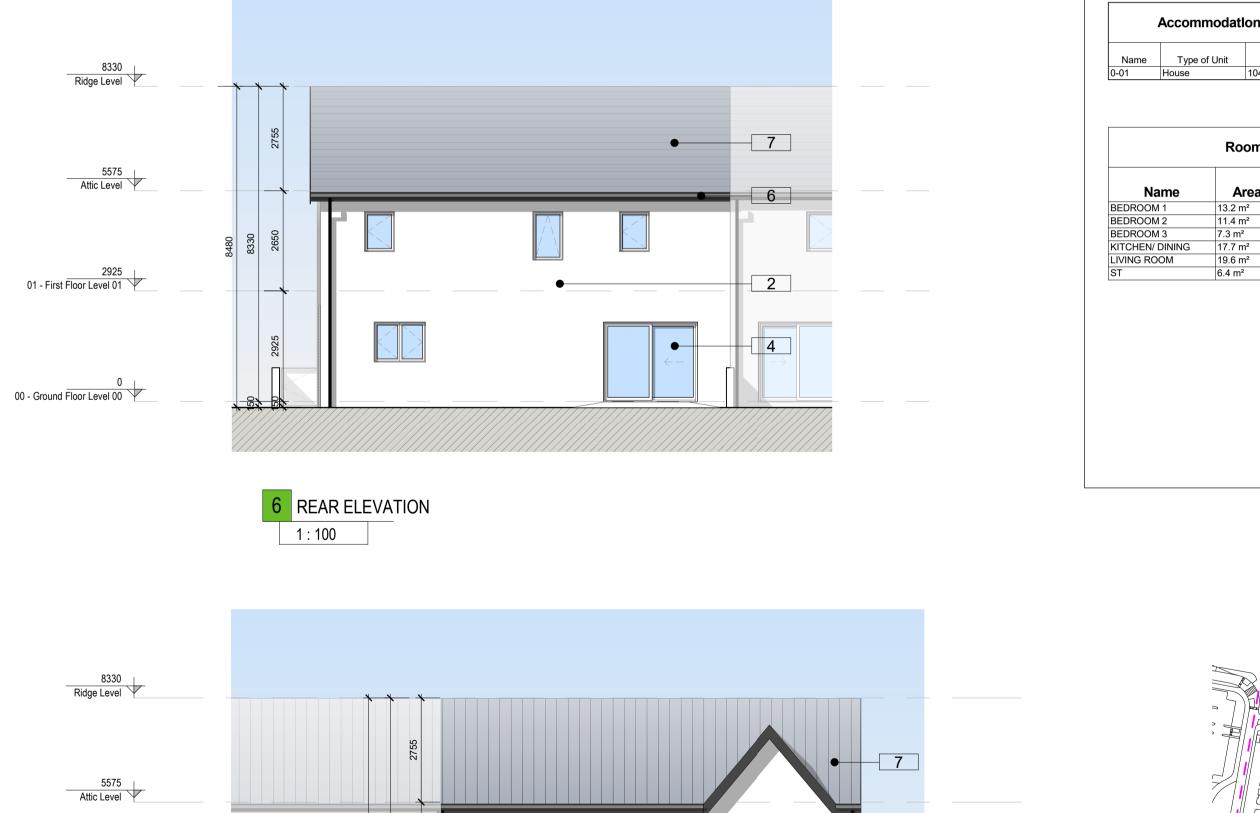

3 ROOF PLAN 1 : 100

2925 01 - First Floor Level 01

0 - Ground Floor Level 00

6

4

2

•

7 FRONT ELEVATION 1 : 100

# Materials Legend

| 1. | Selected Brick Work                                     |
|----|---------------------------------------------------------|
| 2. | Selected Light Colour Render                            |
| 3. | Selected Soldier Course Brick Work                      |
| 4. | Windows / Doors to be selected subject to DEAP Analysis |
| 5. | Toughened Glass Balustrade with steel fixing and rails  |
| 6. | PVC gutters and rainwater goods to selected colour      |
| 7. | Selected Blue Black Slate or Tiled Roof                 |
| 8. | Metal Mesh / Perforated Metal Panel                     |
|    |                                                         |

FINAL SOLAR PANEL POSITION DEPENDS ON HOUSE ORIENTATION THE EXACT LOCATION & ORIENTATION WILL BE DEPENDENT ON FINAL BER RATING. SOLAR PANELS MAY BE OMITTED IN FAVOUR OF ALTERNATIVE RENEWABLE ENERGY SOURCE.