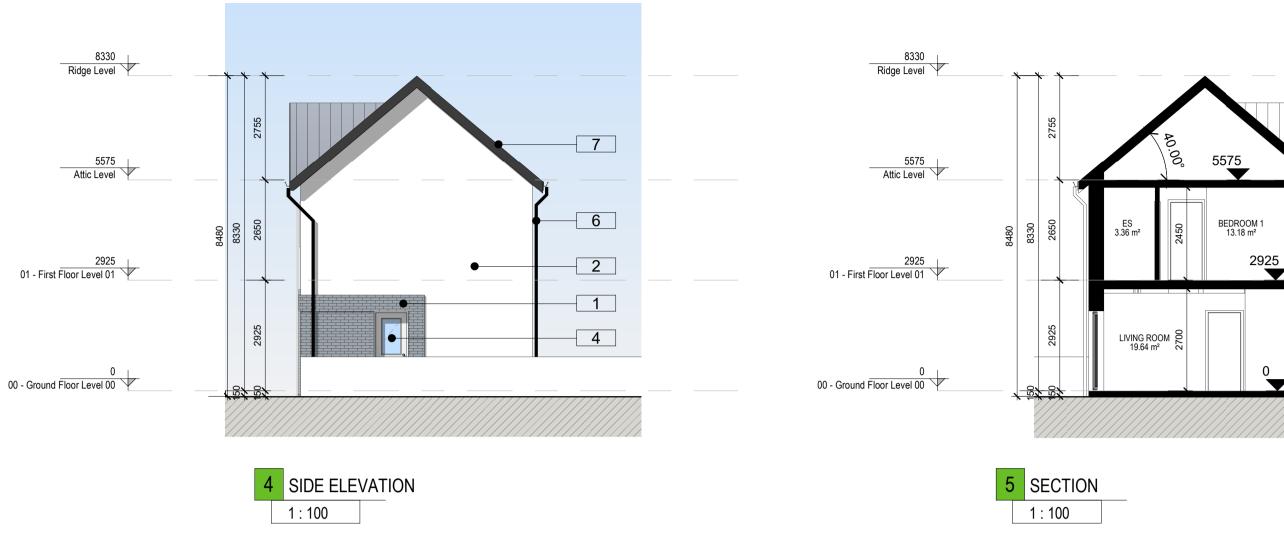

# Materials Legend

| 1. | Selected Brick Work                                     |
|----|---------------------------------------------------------|
| 2. | Selected Light Colour Render                            |
| 3. | Selected Soldier Course Brick Work                      |
| 4. | Windows / Doors to be selected subject to DEAP Analysis |
| 5. | Toughened Glass Balustrade with steel fixing and rails  |
| 6. | PVC gutters and rainwater goods to selected colour      |
| 7. | Selected Blue Black Slate or Tiled Roof                 |
| 8. | Metal Mesh / Perforated Metal Panel                     |
|    |                                                         |