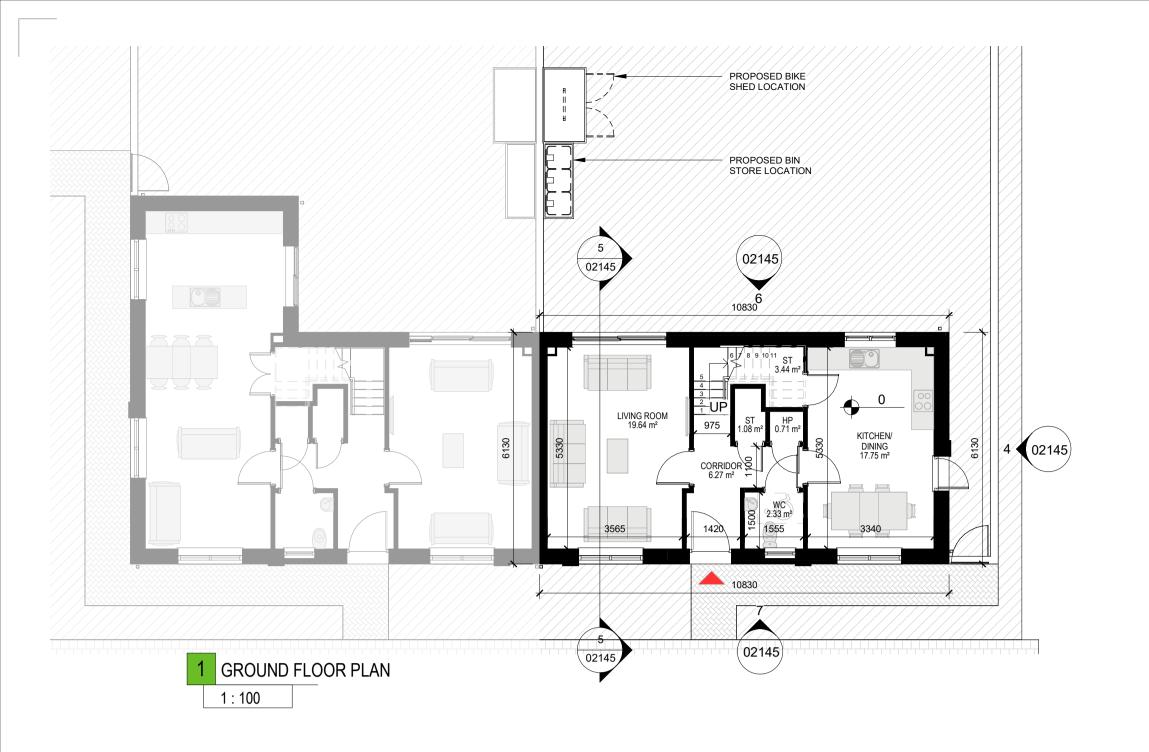

ALL C+W O'BRIEN LTD DRAWINGS TO BE READ IN CONJUNCTION WITH THE ARCHITECTURAL NATIONAL BUILDING SPECIFICATION (NBS) PROVIDED FOR THIS PROJECT

| LEGEND                                                                                                           |                                                                                |  |  |
|------------------------------------------------------------------------------------------------------------------|--------------------------------------------------------------------------------|--|--|
|                                                                                                                  | Entrance to the unit                                                           |  |  |
|                                                                                                                  | Proposed Bike Shed Location                                                    |  |  |
|                                                                                                                  | Bin Store                                                                      |  |  |
| REFER TO THE BICYCLE AND BINS STORAGE<br>UNIT DETAIL SHEET ( PLA-16) FOR DETAILS,<br>DIMENSIONS AND THE FINISHES |                                                                                |  |  |
|                                                                                                                  | Carpark Space *                                                                |  |  |
|                                                                                                                  | Character Area Boundary                                                        |  |  |
|                                                                                                                  | Footpath **                                                                    |  |  |
|                                                                                                                  | Housing Paving **                                                              |  |  |
|                                                                                                                  | Grass Area **                                                                  |  |  |
|                                                                                                                  | TO THE SITE PLAN FOR ORIENTATION,<br>N, FINISHED FLOOR LEVEL (FFL) AND<br>ING. |  |  |
|                                                                                                                  | TO THE LANDSCAPE PLAN FOR THE<br>D SOFT LANDSCAPING                            |  |  |
|                                                                                                                  |                                                                                |  |  |
| Floor Pla                                                                                                        | in Key                                                                         |  |  |

## HP - Hot Press

- ST Storage ES- En Suite KLD Kitchen/Living/Dining PAS Private Amenity Space AOV Automatic Opening Vent

| n Schedule&HQA (HOUSE TYPE 4) |                     |                            |  |
|-------------------------------|---------------------|----------------------------|--|
| Area                          | Required Gross Area | Area Type(No of<br>Person) |  |
| 4.2 m²                        | 92                  | 3 BED (5P)                 |  |

FINAL SOLAR PANEL POSITION DEPENDS ON HOUSE ORIENTATION THE EXACT LOCATION & ORIENTATION WILL BE DEPENDENT ON FINAL BER RATING. SOLAR PANELS MAY BE OMITTED IN FAVOUR OF ALTERNATIVE RENEWABLE ENERGY SOURCE.